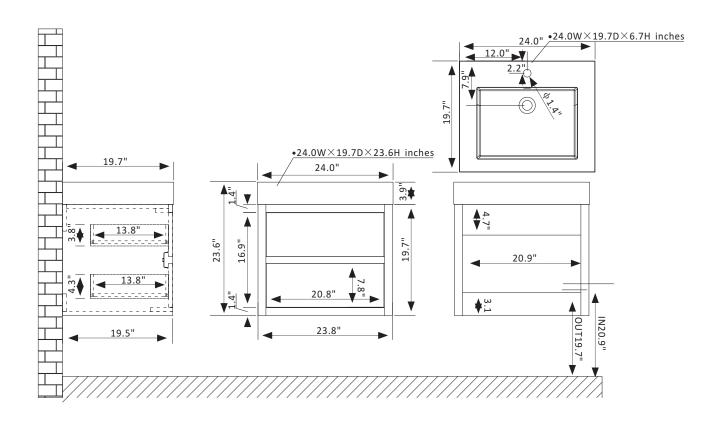

## Vinnova Palencia Vanity Collection 703124-NO-WH-NM

## **Features**

Constructed of eco-friendly PVC board and plywood for superior stability and durability. Available in North Carolina Oak or North American Mapping Oak finish to complement your décor.

Double soft-close drawers conceal ample storage for toiletries.

Luxury soft-close drawer glide ensures smooth opening and closing.

Brushed Gold hardware finish lends a touch of style and contrast.

Single, white integrated rectangular sink with overflow included.

Pre-drilled and designed for easy plumbing and faucet installation, with back panel included.

\* Does not include faucet, drain assembly, P-trap, or backsplash.